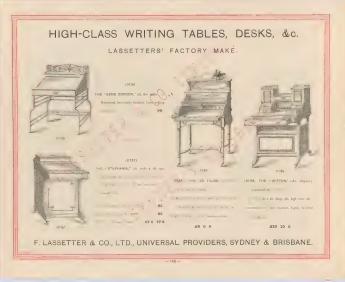

198, TABLE STAND, 20 X INP.

32 6





-----

25,



21





27 6 10

13,6 NOTE-OCCASIONAL TABLES in Stained Pine range 5.6, 7.6, 10.6, 12 -.





- 135 -

#### ARTISTIC CABINETS, LASSETTERS' FACTORY MAKE.



1)113

113: RUSEWOOD CAS NET, 20 - 1 - 1 - 1 and general sed with explosed below, exclused by benefied clear grass doar, shrives for ornarrens, and three benefied sitter plates above 459 9 0



CARVED ROSEWOOD GABNET & A

HID DARK ROSEADOD OR WALHUT GABINET of the second second be great cash of the second second be be used one of the mark of the second second to match

15 15 0

NOTE-CABINETS CAN BE MADE ANY SIZE REQUIRED









#### LADIES' WRITING AND BOUDOIR DESKS.









LASSETTERS' FACTORY MAKE.

(D135) OUAINT CHAIR, stuffed seat and pateri laid, in rich Silk Tapastry or 





- 143 -



The vexed question of awkward angles and unsightly nooks completely disposed of by caving to your hull these handsome fitments. LASSETTERS' COSY CONNERS are made to any size and area, are as useful as they are docomitive, and lending (restly to the charm of a well-furmished room.



A REAL PROPERTY AND A REAL

#### THE "LUTON HOO" COSY CORNER.

A HIGHLY EFFECTIVE COSY CORNER, c.m. ) r.h r Wr r.o. or man or Art Green, or m any solid woods, polohor, nothy uphelitered and executed in exect data, as shown is damgo axhibit, proc according to sizes and national and THE "ANCASTER" COSY CORNER.

ecomethed white or Creans, or any other nettstir roar, making or ecomethed white or Creans, or any other nettstir roar, making of stirred in Sills, bain or Tapeniry, answering in every detai